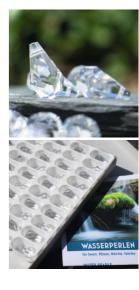

## **TECHNICAL DETAILS**

Material: Swarovski glass
Size: approx. 10 mm (50 pcs)