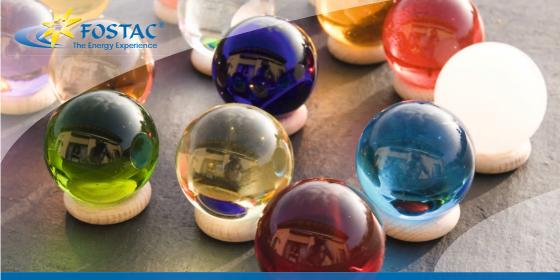

## **SPHERE**

The sphere is a symbol of our earth and other planets. It represents the aspect of infinity, just like the circle. Though, the sphere implies three-dimensionality.

The SPHERE can support the user to reconnect with the earth. This reconnection also means being able to deal with tough life incidents and letting them go in peace. The clearer the user's intention in using the SPHERES is, the more effective they will be.

SPHERES are also able to energize living and work spaces. They build up a very harmonious energy field; concentrating in the middle and radiating evenly in all directions.

WARNING: Risk of fire in case of exposure to direct sunlight!

Material: Glass Size: Ø 40 mm