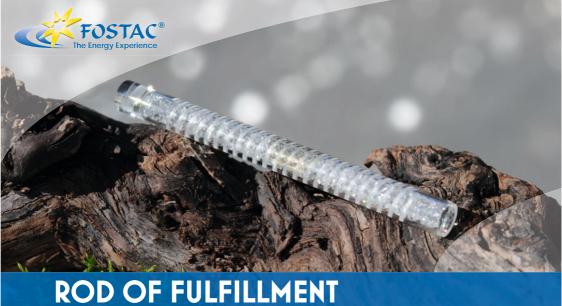

## The ROD OF FULFILLMENT represents harmony at all levels, it opens

sents narmony at all levels, it opens any structure and renews the order – figuratively, an energetic realignment can take place.

It strengthens the connection to the user's own light and the true and real in the user. At the same time, the ability and intention evolves to act out of the reality and the wisdom of his own soul. Thinking luminously and acting consciously in the here an now, in the light of fulfillment.

One possible application on the physical level: Roll the ROD OF FUL-FILLMENT over injured or painful body parts. It activates the regeneration on an energetic level and has a lasting impact.

Remark: The image print of the Flower of Life may wear out after a while, but this does not alter the effect.