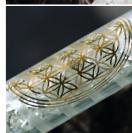

One possible application on the physical level: Roll the ROD OF FUL-FILLMENT over injured or painful body parts. It activates the regeneration on an energetic level and has a lasting impact.

Remark: The image print of the Flower of Life may wear out after a while, but this does not alter the effect.