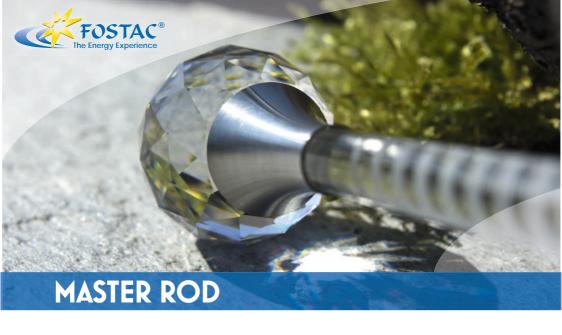

The MASTER ROD strengthens the connection with one's own spiritual guide and the Light beings, which at the present moment serve to support the theme. It supports decision-making and awareness.

The MASTER ROD enlightens one's own aura with a rainbow-colored burst of light and strengthens connectedness. It reinforces the spine energetically and creates an inner stability.

## **TECHNICAL DETAILS**

Material: Glass with chrome steel

Size: 180 mr

Ø 30 mm (facetted sphere)