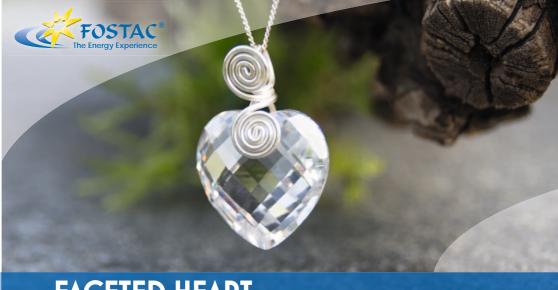

## FACETED HEART

The FACETED HEART strengthens our relationship and access to our own divine core. This purest God energy within us expands and envelops us. Expanding further, the heart chakra gradually absorbs all other chakras into a unified heart chakra.

The FACETED HEART connects us to all aspects of the Divine Mother, which includes Mother Earth.

## **TECHNICAL DETAILS**

Material: Glass, suspension silver wire Size: 18 x 26 mm