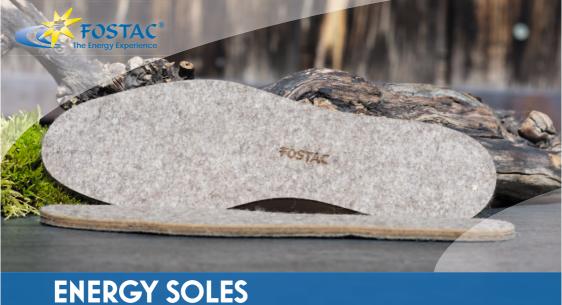

## **TECHNICAL DETAILS**

Material: Wool felt (approx. 86% wool, 14% viscose) with glass beads Size: 38/39, 40/41, 42/43, 44/45