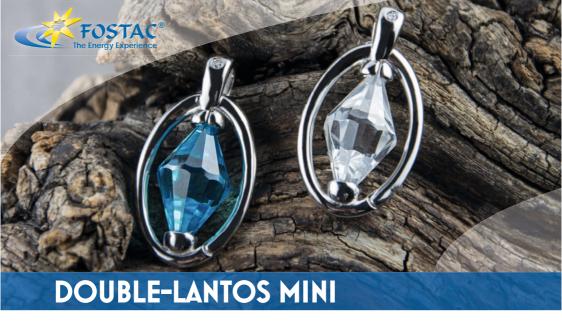

The DOUBLE-LANTOS MINI leads the wearer into a vertical connection with the Divine Primordial Source and Mother Earth, thereby increasing the frequency of vibration. It thus develops an excellent protective field, also regarding electrosmog\* (excl. 5G) and other geopathic interference fields (Water veins, earth rays etc.).

The color version AQUA is currently highly relevant, as many people have issues with fears and a lack of trust, which are often linked to emotional wounds and mental patterns that block the throat chakra.

Each piece is unique and hand made.

## **TECHNICAL DETAILS**

Material: Zirconia (diamond imitation)
925 Rhodium plated Sterling Silver

Size: 18 x 30 mm